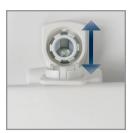

## DESCRIPTION:

Closed front with cover, round, molded wood, multi-coat enamel finish toilet seat. Features two color-matched bumpers, color-matched Whisper•Close® with Easy•Clean & Change® adjustable hinges with STA-TITE® Seat Fastening System™. Hinges adjust up to 1/2" forwards and backwards.

### FEATURES:

**Adjustable Hinges** 

Easy•Clean & Change®

Whisper • Close®

STA-TITE® Seat Fastening System™

#### DIMENSIONS:

1/2" ADJUSTABLE HINGES

PLASTIC WHISPER•CLOSE® WITH EASY•CLEAN & CHANGE® HINGES

EASY REMOVAL OF SEAT FOR THOROUGH CLEANING

FEATURE

STA-TITE® SEAT FASTENING SYSTEM™

Phone: 800-233-7328 Fax: 800-292-3647 ©2014 0B7082302 REVA