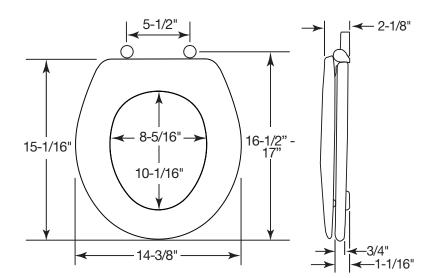

## SPECIFICATIONS:

Size: Round

Material: Molded Wood

Style: Closed Front with Cover

Bumpers: Two

Hinges: Adjustable Plastic Whisper • Close® with

Easy • Clean & Change®

Fastening System: STA-TITE® Seat Fastening System™

#### DIMENSIONS:

1/2" ADJUSTABLE HINGES

PLASTIC WHISPER•CLOSE® WITH EASY•CLEAN & CHANGE® HINGES

EASY REMOVAL OF SEAT FOR THOROUGH CLEANING

FEATURE

STA-TITE® SEAT FASTENING SYSTEM™

Phone: 800-233-7328 Fax: 800-292-3647 ©2014 0B7082302 REVA