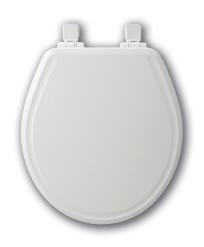

# RESIDENTIAL MOLDED WOOD TOILET SEAT

MODEL #

COLOR #

640E3

## DESCRIPTION:

Closed front with cover, round, molded wood, multi-coat enamel finish toilet seat. Features two color-matched bumpers, color-matched Whisper•Close® with Easy•Clean & Change® adjustable hinges with STA-TITE® Seat Fastening System™. Hinges adjust up to 1/2" forwards and backwards.

## SPECIFICATIONS:

Size: Round

Material: Molded Wood

Style: Closed Front with Cover

Bumpers: Two

Hinges: Adjustable Plastic Whisper • Close® with

Easy • Clean & Change®

Fastening System: STA-TITE® Seat Fastening System™