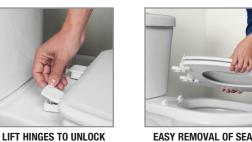

#### DIMENSIONS:

1/2" ADJUSTABLE HINGES

PLASTIC WHISPER•CLOSE® WITH EASY•CLEAN & CHANGE® HINGES

EASY REMOVAL OF SEAT FOR THOROUGH CLEANING

FEATURE

STA-TITE® SEAT FASTENING SYSTEM™

Phone: 800-233-7328 Fax: 800-292-3647 ©2014 0B7082302 REVA