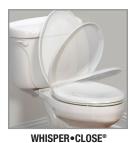

## DESCRIPTION:

Closed front with cover, round, molded wood, multi-coat enamel finish toilet seat. Features two color-matched bumpers, color-matched Whisper•Close® with Easy•Clean & Change® adjustable hinges with STA-TITE® Seat Fastening System™. Hinges adjust up to 1/2" forwards and backwards.

## SPECIFICATIONS:

Size: Round

Material: Molded Wood

Style: Closed Front with Cover

Bumpers: Two

Hinges: Adjustable Plastic Whisper • Close® with

Easy • Clean & Change®

Fastening System: STA-TITE® Seat Fastening System™

### FEATURES:

**Adjustable Hinges** 

Easy•Clean & Change®

Whisper • Close®

STA-TITE® Seat Fastening System™