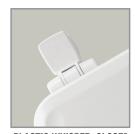

## DESCRIPTION:

Closed front with cover, round, molded wood, multi-coat enamel finish toilet seat. Features two color-matched bumpers, color-matched Whisper•Close® with Easy•Clean & Change® adjustable hinges with STA-TITE® Seat Fastening System™. Hinges adjust up to 1/2" forwards and backwards.

### FEATURES:

**Adjustable Hinges** 

Easy•Clean & Change®

Whisper • Close®

STA-TITE® Seat Fastening System™

#### DIMENSIONS:

1/2" ADJUSTABLE HINGES

PLASTIC WHISPER•CLOSE® WITH EASY•CLEAN & CHANGE® HINGES

EASY REMOVAL OF SEAT FOR THOROUGH CLEANING

FEATURE

STA-TITE® SEAT FASTENING SYSTEM™

Phone: 800-233-7328 Fax: 800-292-3647 ©2014 0B7082302 REVA