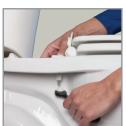

#### DIMENSIONS:

1/2" ADJUSTABLE HINGES

PLASTIC WHISPER•CLOSE® WITH EASY•CLEAN & CHANGE® HINGES

EASY REMOVAL OF SEAT FOR THOROUGH CLEANING

FEATURE

STA-TITE® SEAT FASTENING SYSTEM™

Phone: 800-233-7328 Fax: 800-292-3647 ©2014 0B7082302 REVA